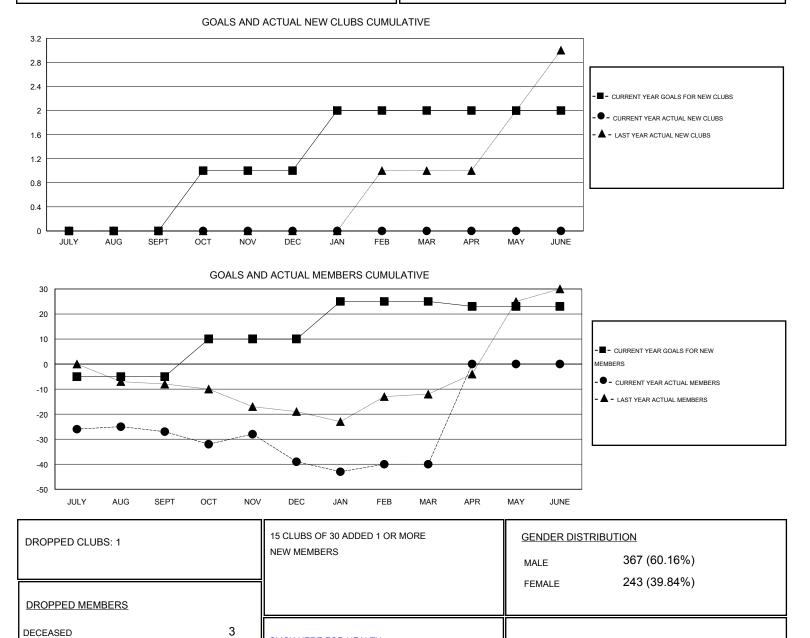

## GMT: Kenneth Schwols

| OCATION | NFW | MEXICO |
|---------|-----|--------|
|         |     |        |

Clubs Members RESULTS FOR 2014-2015 **RESULTS FOR 2014-2015** NEW CLUB NEW CLUBS DROPPED NET NEW MEMBER CHARTER AND DROPPED NET QUARTER QUARTER GOAL CLUBS GAIN/LOSS GOAL NEW MEMBERS MEMBERS GAIN/LOSS ADDED 0 0 0 0 -5 13 40 -27 JULY/AUG/SEPT JULY/AUG/SEPT 0 15 21 33 1 1 -1 -12 OCT/NOV/DEC OCT/NOV/DEC 0 0 28 1 0 15 27 -1 JAN/FEB/MAR JAN/FEB/MAR 0 0 0 0 -2 0 0 0 APR/MAY/JUNE APR/MAY/JUNE